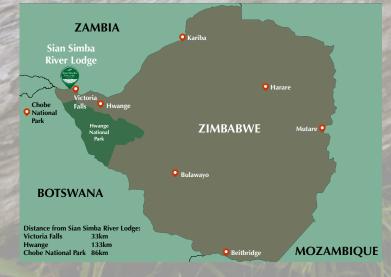

#### **GENERAL INFORMATION**

Sian Simba River Lodge is situated 32km upstream from Victoria Falls Town in the Zambezi National Parks. It is a privately owned and built solely on Zimbabwe products. Supporting our local industry. It offers 12 luxury tented rooms and a camp site facility for the adventurous.