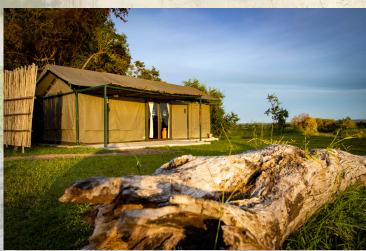

#### **NUMBER OF TENTS**

- 12 Luxury Tents, one which converts into a family room
- 5 River View Tents
- 7 Panoramic View Tents overlooking the Sian Simba Pan, 2 of these rooms convert into one Family Room

## **ROOM FACILITIES**

All Tents are Ensuite, Solar Powered, Gas Geysers and have Mosquito Nets with Free Standing Fans