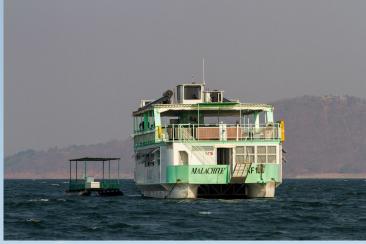

### **MALACHITE HOUSEBOAT**

Size: 60 Ft Pontoon

**Engines:** 2 x 200 HP Suzuki Outboard **Crew:** Captain, Cook , Two Deckhands **Tenderboats:** Pontoon and Speedboat