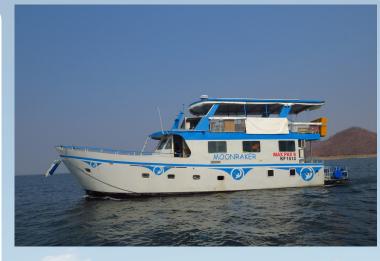

## MOONRAKER HOUSEBOAT

Size: 60 Ft Monohull Engines: 1 x 210HP Caterpillar Crew: Captain, Cook and Deckhand Tenderboats: Pontoon and Speedboat Max Pax: 8