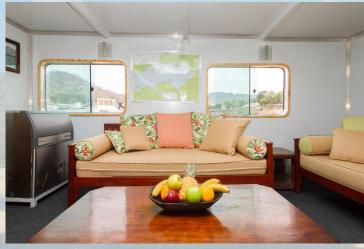

# **CABINS & FACILITIES**

- 2 Double Cabins ensuite
- 1 Twin Cabin ensuite
- Cabins Fully Airconditioned

### **VESSEL FACILITIES**

- Fully Solar Powered
- Back Up Generator
- Drinks Coolers, Ice Machine, Drinks Cabinets in the lounge
- Lounging area middle deck
- Top Deck has seating and coffee station, where meals can be served
- Fully Equipped Galley
- Water Filtration System
- Webber Braai on Deck