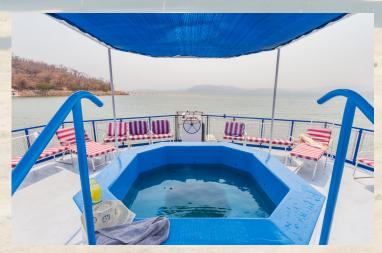

## **VESSEL FACILITIES**

- Fully Solar Powered
- Back Up Generator
- Bar, with Coolers and Ice Machine
- Fully Equipped Galley
- Water Filtration System
- Spacious Top Deck with Dining Area
- Swimming Cage
- Splash Pool on top Deck
- Gas Braai on Deck
- Wheelchair accessible