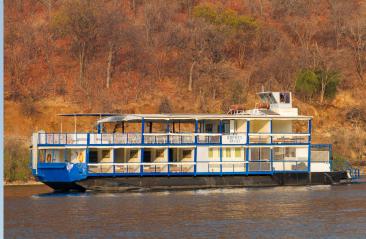

### **OSPREY HOUSEBOAT**

Size: 90ft Pontoon

**Engines:** Twin Cummings

Crew: Captain, Cook, 2 Deckhands

**Tenderboats:** 2 x Pontoons