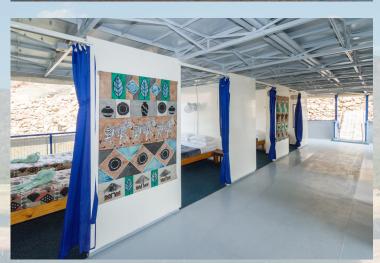

# CABINS & SLEEPING OPTIONS Lower Deck

• 8 Twin Cabins

### **Upper Deck**

- 2 Twin Cabins
- 2 Family Cabins (Three Single Beds)
- All Cabins Look out onto the water
- Fans
- Mosquito Nets

## **BATHROOM FACITLITIES**

• 5 Separate shared Bathrooms, with Showers, Handbasins and Toilets