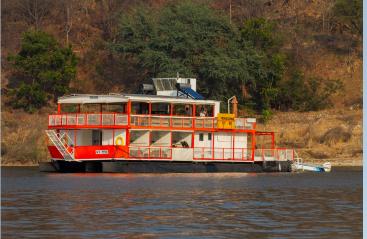

#### PEREGRINE HOUSEBOAT

**Size:** 65 Ft Pontoon **Engines:** 2 x Volvo Penta

**Crew:** Captain, Cook, Two Deckhands **Tenderboats:** Pontoon and Speedboat