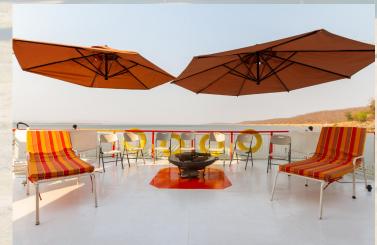

### **VESSEL FACILITIES**

- Fully Solar Powered
- Back Up Generator
- Bar, Bar Cooler and Ice Machine
- Fully Equipped Galley
- Water Filtration System
- Spacious Top Deck with Dining Area
- Handmade Wooden Bar
- Splash Pool
- Webber Braai on Deck
- Boma Fire Place
- Dartboard